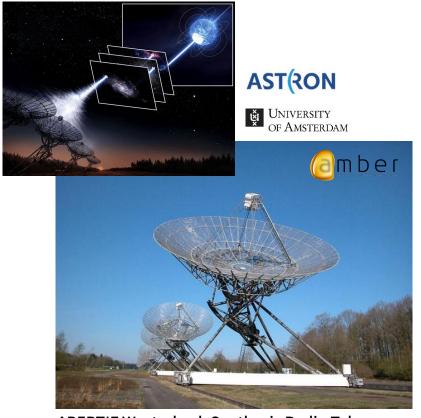

| 1,161,216  | 208.10            | 288.88             | 3,387         |  |
|      | DOE/NNSA/LLNL<br>United States                                                                                                         |            |                   | AMD                | GPU           |  |



## The best illustration of this ...



1997 ASCI Red 1.3 teraflops 850 KW / \$46M 150 m2



2025 AMD Radeon RX 9070 XT 1.5 teraflops 317 W / €799 0.04 m2



eSalsa (2012-2016) Porting an Ocean Model to GPU



ESiWACE2 (2019-2022)
Porting an Ocean Model to GPU

(yes, we've seen a lot of repeated efforts over the years!)



## KM3NeT neutrino detector

12.000 spheres with 31 photo detectors on 600 strings in the Mediterranean. Filter 55 GB/s in real time to detect neutrinos



APERTIF Westerbork Synthesis Radio Telescope 12 telescopes produce 500 GB/s Processed in real time to detect fast radio bursts



Real-time processing of Synthetic Aperture Radar (SAR) data Energy budget is limited to 50W



# (Portable) performance is hard!



Image: Ben van Werkhoven

## Today, performance depends on hardware...



Hardware and Software Optimizations for Accelerating Deep Neural Networks: Survey of Current Trends, Challenges, and the Road Ahead Capra et al. 2020 IEEE Access

## ... and on the configuration of the software!

Different configurations of a convolution program on an Nvidia A100 GPU



## Solution: Autotuning of GPU kernels!





## A tool for automatic performance tuning of GPU kernels

Developed open source since 2016 Used by 10+ universities & organizati