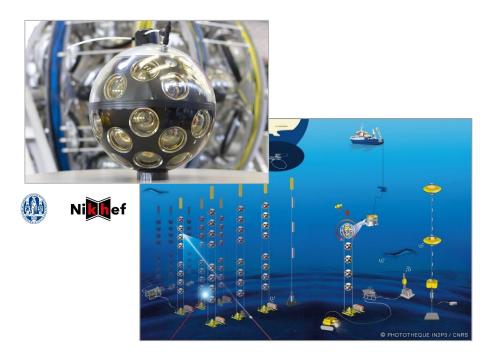

IA             | GPU           |  |
| 10   | Tuolumne - HPE Cray EX255a, AMD 4th Gen EPYC 24C 1.8GHz, AMD Instinct MI300A, Slingshot-11, TOSS, HPE                                  | 1,161,216  | 208.10            | 288.88             | 3,387         |  |
|      | DOE/NNSA/LLNL<br>United States                                                                                                         |            |                   | AMD                | GPU           |  |



## The best illustration of this ...



1997 ASCI Red 1.3 teraflops 850 KW / \$46M 150 m2



2025 AMD Radeon RX 9070 XT 1.5 teraflops 317 W / €799 0.04 m2



eSalsa (2012-2016) Porting an Ocean Model to GPU



ESiWACE2 (2019-2022)
Porting an Ocean Model to GPU

(yes, we've seen a lot of repeated efforts over the years!)



## KM3NeT neutrino detector

12.000 spheres with 31 photo detectors on 600 strings in the Mediterranean. Filter 55 GB/s in real time to detect neutrinos



APERTIF Westerbork Synthesis Radio Telescope 12 telescopes produce 500 GB/s Processed in real time to detect fast radio bursts



Real-time processing of Synthetic Aperture Radar (SAR) data Energy budget is limited to 50W



# (Portable) performance is hard!



Image: Ben van Werkhoven

## Today, performance depends on hardware...



Hardware and Software Optimizations for Accelerating Deep Neural Networks: Survey of Current Trends, Challenges, and the Road Ahead Capra et al. 2020 IEEE Access

## ... and on the configuration of the software!

Different configurations of a convolution program on an Nvidia A100 GPU



## Solution: Autot