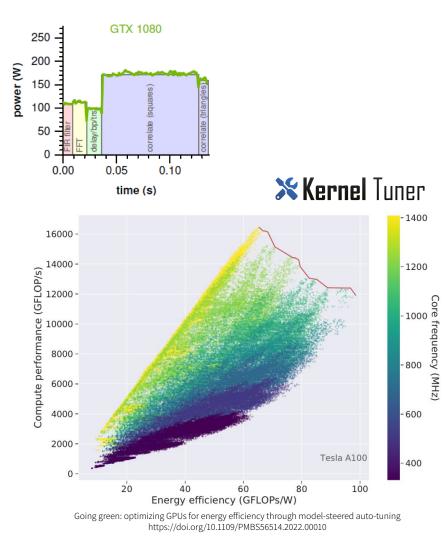

nels Many different use cases











https://github.com/KernelTuner/kernel\_tuner

# **Kernel** Dashboard





Extracts & integrates auto-tuned kernels into C++ applications

## cudawrappers

Portable API for resource management on NVIDIA & AMD GPUs

https://github.com/KernelTuner/dashboard

Think about energy use!

## **Energy cost of** supercomputers

## Frontier:

#2 in TOP500 list

20 Megawatt continuously

Efficient Computation through Tuned Approximation David Keyes, SIAG/SC Supercomputing Spotlights 2022

\$40 million annual electricity bill

100,000 metric tons of CO2 annually

~20,000 cars on the road for a year in US



## The carbon footprint of an astronomer





source: https://casper.astro.berkeley.edu/workshop2023/agenda/presentations/day3/11\_SV.pdf

## powersensor3





## Less precision for more performance?





C++ data types for mixed-precision GPU kernel programming

Image: John Romein / ASTRON

Al is the new HPC?

## **LLM Training emissions**

## CO2 Equivalent Emissions (Tonnes) by Selected Machine Learning Models and Real Life Examples, 2022



Source: Stanford AI Index report 2023



## different HPC systems



Authors: Flavio Hafner (Netherlands eScience center), Mattie Niznik (Princeton Research Computing), Malte Lüken (Netherlands eScience center), Alessandra Maranca (Princeton University), Matthew Salganik (Princeton University).

We have developed a benchmark that compares the compute performance of fine-tuning LLMs on multiple high-performance computing (HPC) systems, including systems designed for working with sensitive data. In this bl