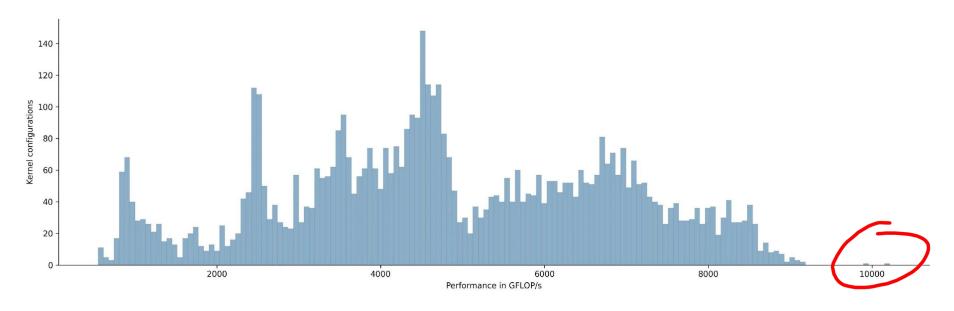

s over the years!)



## KM3NeT neutrino detector

12.000 spheres with 31 photo detectors on 600 strings in the Mediterranean. Filter 55 GB/s in real time to detect neutrinos



APERTIF Westerbork Synthesis Radio Telescope 12 telescopes produce 500 GB/s Processed in real time to detect fast radio bursts



Real-time processing of Synthetic Aperture Radar (SAR) data Energy budget is limited to 50W



# (Portable) performance is hard!



Image: Ben van Werkhoven

## Today, performance depends on hardware...



Hardware and Software Optimizations for Accelerating Deep Neural Networks: Survey of Current Trends, Challenges, and the Road Ahead Capra et al. 2020 IEEE Access

## ... and on the configuration of the software!

Different configurations of a convolution program on an Nvidia A100 GPU



## Solution: Autotuning of GPU kernels!





## A tool for automatic performance tuning of GPU kernels

Developed open source since 2016 Used by 10+ universities & organizations Funded by several NL and EU projects Supports:

> CUDA, HIP, OpenCL, C++, Fortran, OpenACC 20+ search optimization algorithms Energy measurement of GPU kernels Many different use cases











https://github.com/KernelTuner/kernel\_tuner

# **Kernel** Dashboard





Extracts & integrates auto-tuned kernels into C++ applications

## cudawrappers

Portable API for resource management on NVIDIA & AMD GPUs

https://github.com/KernelTuner/dashboard

Think about energy use!

## **Energy cost of** supercomputers

## Frontier:

#2 in TOP500 list

20 Megawatt continuously

Efficient Computation through Tuned Approximat