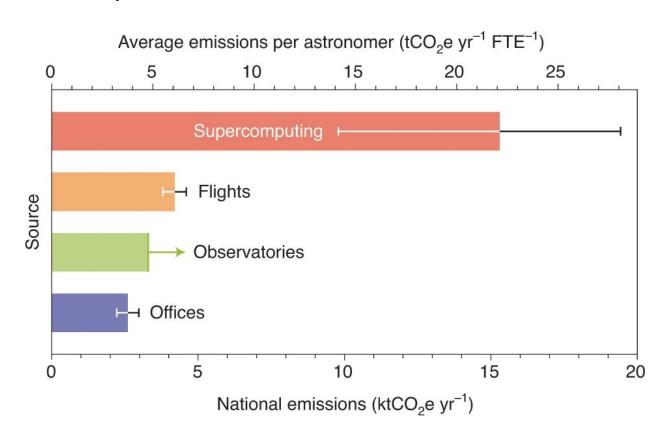

pports:

> CUDA, HIP, OpenCL, C++, Fortran, OpenACC 20+ search optimization algorithms Energy measurement of GPU kernels Many different use cases











https://github.com/KernelTuner/kernel\_tuner

# **Kernel** Dashboard





Extracts & integrates auto-tuned kernels into C++ applications

## cudawrappers

Portable API for resource management on NVIDIA & AMD GPUs

https://github.com/KernelTuner/dashboard

Think about energy use!

## **Energy cost of** supercomputers

## Frontier:

#2 in TOP500 list

20 Megawatt continuously

Efficient Computation through Tuned Approximation David Keyes, SIAG/SC Supercomputing Spotlights 2022

\$40 million annual electricity bill

100,000 metric tons of CO2 annually

~20,000 cars on the road for a year in US



## The carbon footprint of an astronomer





source: https://casper.astro.berkeley.edu/workshop2023/agenda/presentations/day3/11\_SV.pdf

## powersensor3





## Less precision for more performance?





C++ data types for mixed-precision GPU kernel programming

Image: John Romein / ASTRON

Al is the new HPC?

## **LLM Training emissions**

## CO2 Equivalent Emissions (Tonnes) by Selected Machine Learning Models and Real Life Examples, 2022



Source: Stanford AI Index report 2023



## different HPC systems



Authors: Flavio Hafner (Netherlands eScience center), Mattie Niznik (Princeton Research Computing), Malte Lüken (Netherlands eScience center), Alessandra Maranca (Princeton University), Matthew Salganik (Princeton University).

We have developed a benchmark that compares the compute performance of fine-tuning LLMs on multi