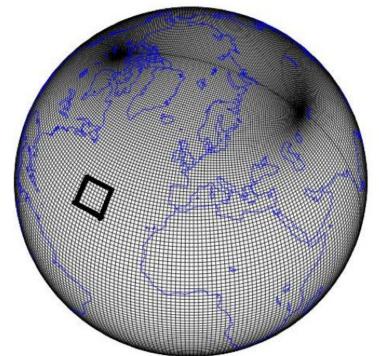

|

**FORTRAN** is here to stay

# eSalsa (2012-2016)

Ocean modelling using Parallel Ocean Program (POP)

## Very traditional Fortran/MPI application (1992)

Goal: go from 1° to 0.1° resolution (100x100km to 10x10km)







Source: Los Alamos National Laboratory





PHYSICAL SCIENCES AND ENGINEERING eSALSA

Predicting local sea level changes

Climate Modeling GPU Ocean-Circulation-Models

Jan 2012 - Feb 2016 □ 79 🖃 27



PHYSICAL SCIENCES AND ENGINEERING

## Extreme climate changes due to...

Showcasing an extreme high resolution climate simulation

Climate Change Climate Modeling High Performance Computing

Nov 2012 - Dec 2013



LIFE SCIENCES, PHYSICAL SCIENCES AND.

#### Summer in the City

Forecasting and mapping human thermal comfort in urban areas

Data Analysis

□0 ■1

□ 2 □ 15

Jan 2013 - Sep 2016 □ 266 🖃 31



PHYSICAL SCIENCES AND ENGINEERING

## Towards Large-Scale Cloud-Resolvin...

Understanding the interaction between clouds and the large-scale circulation

Atmospheric Physics Clouds Convecti