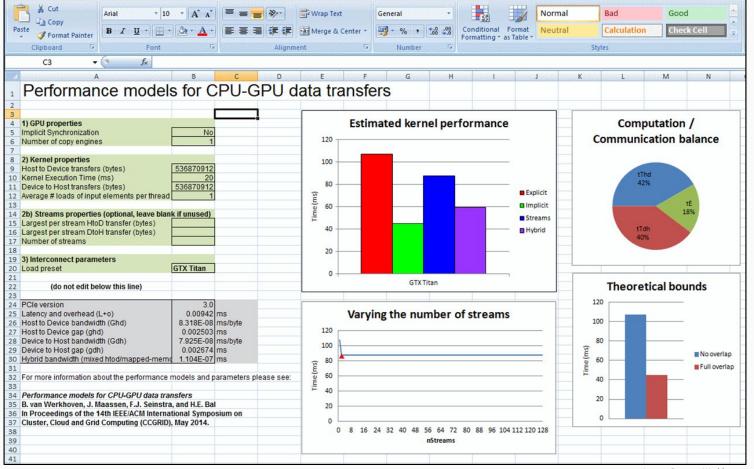

| AMD                | GPU           |  |



## The best illustration of this ...



1997 ASCI Red 1.3 teraflops 850 KW / \$46M 150 m2



2025 AMD Radeon RX 9070 XT 1.5 teraflops 317 W / €799 0.04 m2



eSalsa (2012-2016) Porting an Ocean Model to GPU



ESiWACE2 (2019-2022)
Porting an Ocean Model to GPU

(yes, we've seen a lot of repeated efforts over the years!)



## KM3NeT neutrino detector

12.000 spheres with 31 photo detectors on 600 strings in the Mediterranean. Filter 55 GB/s in real time to detect neutrinos



APERTIF Westerbork Synthesis Radio Telescope 12 telescopes produce 500 GB/s Processed in real time to detect fast radio bursts



Real-time processing of Synthetic Aperture Radar (SAR) data Energy budget is limited to 50W



# (Portable) performance is hard!



Image: Ben van Werkhoven

## Today, performance depends on hardware...



Hardware and Software Optimizations for Accelerating Deep Neural Networks: Survey of Current Trends, Challenges, and the Road Ahead Capra et al. 2020 IEEE Access

## ... and on the configuration of the software!

Different configurations of a convolution program on an Nvidia A100 GPU



## Solution: Autotuning of GPU kernels!





## A tool for automatic performance tuning of GPU kernels

Developed open source since 2016 Used by 10+ universities & organizations Funded by several NL and EU projects Supports:

> CUDA, HIP, OpenCL, C++, Fortran, OpenACC 20+ search optimization algorithms Energy measurement of GPU kernels Many different use cases











https://github.com/KernelTuner/kernel\_tuner

# **Kernel** Das