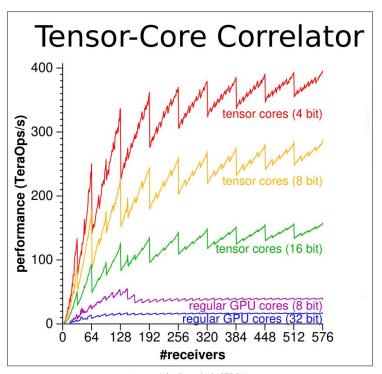

tps://github.com/KernelTuner/kernel\_tuner

# **Kernel** Dashboard





Extracts & integrates auto-tuned kernels into C++ applications

## cudawrappers

Portable API for resource management on NVIDIA & AMD GPUs

https://github.com/KernelTuner/dashboard

Think about energy use!

## **Energy cost of** supercomputers

## Frontier:

#2 in TOP500 list

20 Megawatt continuously

Efficient Computation through Tuned Approximation David Keyes, SIAG/SC Supercomputing Spotlights 2022

\$40 million annual electricity bill

100,000 metric tons of CO2 annually

~20,000 cars on the road for a year in US



## The carbon footprint of an astronomer





source: https://casper.astro.berkeley.edu/workshop2023/agenda/presentations/day3/11\_SV.pdf

## powersensor3





## Less precision for more performance?





C++ data types for mixed-precision GPU kernel programming

Image: John Romein / ASTRON

Al is the new HPC?

## **LLM Training emissions**

## CO2 Equivalent Emissions (Tonnes) by Selected Machine Learning Models and Real Life Examples, 2022



Source: Stanford AI Index report 2023



## different HPC systems



Authors: Flavio Hafner (Netherlands eScience center), Mattie Niznik (Princeton Research Computing), Malte Lüken (Netherlands eScience center), Alessandra Maranca (Princeton University), Matthew Salganik (Princeton University).

We have developed a benchmark that compares the compute performance of fine-tuning LLMs on multiple high-performance computing (HPC) systems, including systems designed for working with sensitive data. In this blog post, we introduce the benchmark, descri