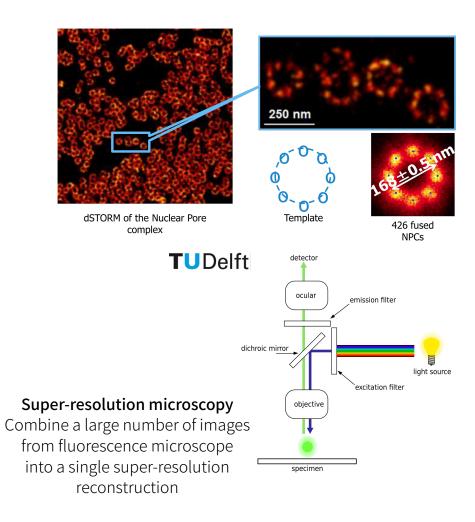

|            |                   | AMD                | GPU           |  |



## The best illustration of this ...



1997 ASCI Red 1.3 teraflops 850 KW / \$46M 150 m2



2025 AMD Radeon RX 9070 XT 1.5 teraflops 317 W / €799 0.04 m2



eSalsa (2012-2016) Porting an Ocean Model to GPU



ESiWACE2 (2019-2022)
Porting an Ocean Model to GPU

(yes, we've seen a lot of repeated efforts over the years!)



## KM3NeT neutrino detector

12.000 spheres with 31 photo detectors on 600 strings in the Mediterranean. Filter 55 GB/s in real time to detect neutrinos



APERTIF Westerbork Synthesis Radio Telescope 12 telescopes produce 500 GB/s Processed in real time to detect fast radio bursts



Real-time processing of Synthetic Aperture Radar (SAR) data Energy budget is limited to 50W



# (Portable) performance is hard!



Image: Ben van Werkhoven

## Today, performance depends on hardware...



Hardware and Software Optimizations for Accelerating Deep Neural Networks: Survey of Current Trends, Challenges, and the Road Ahead Capra et al. 2020 IEEE Access

## ... and on the configuration of the software!

Different configurations of a convolution program on an Nvidia A100 GPU



## Solution: Autotuning of GPU kernels!





## A tool for automatic performance tuning of GPU kernels

Developed open source since 2016 Used by 10+ universities & organizations Funded by several NL and EU projects Supports:

> CUDA, HIP, OpenCL, C++, Fortran, OpenACC 20+ search optimization algorithms Energy measurement of GPU kernels Many different use cases











https://github.com/Kernel