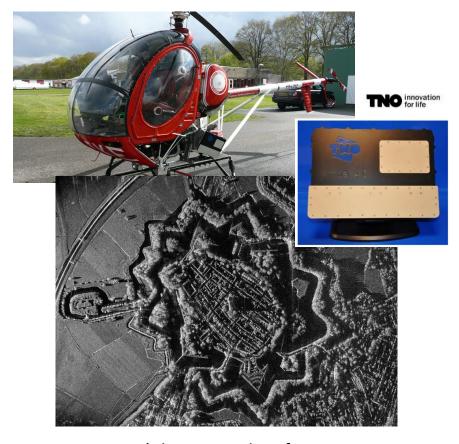

d States                                                                                                         |            |                   | AMD                | GPU           |  |



## The best illustration of this ...



1997 ASCI Red 1.3 teraflops 850 KW / \$46M 150 m2



2025 AMD Radeon RX 9070 XT 1.5 teraflops 317 W / €799 0.04 m2



eSalsa (2012-2016) Porting an Ocean Model to GPU



ESiWACE2 (2019-2022)
Porting an Ocean Model to GPU

(yes, we've seen a lot of repeated efforts over the years!)



## KM3NeT neutrino detector

12.000 spheres with 31 photo detectors on 600 strings in the Mediterranean. Filter 55 GB/s in real time to detect neutrinos



APERTIF Westerbork Synthesis Radio Telescope 12 telescopes produce 500 GB/s Processed in real time to detect fast radio bursts



Real-time processing of Synthetic Aperture Radar (SAR) data Energy budget is limited to 50W



# (Portable) performance is hard!



Image: Ben van Werkhoven

## Today, performance depends on hardware...



Hardware and Software Optimizations for Accelerating Deep Neural Networks: Survey of Current Trends, Challenges, and the Road Ahead Capra et al. 2020 IEEE Access

## ... and on the configuration of the software!

Different configurations of a convolution program on an Nvidia A100 GPU



## Solution: Autotuning of GPU kernels!





## A tool for automatic performance tuning of GPU kernels

Developed open source since 2016 Used by 10+ universities & organizations Funded by several NL and EU projects Supports:

> CUDA, HIP, OpenCL, C++, Fortran, OpenACC 20+ search optimization algorithms