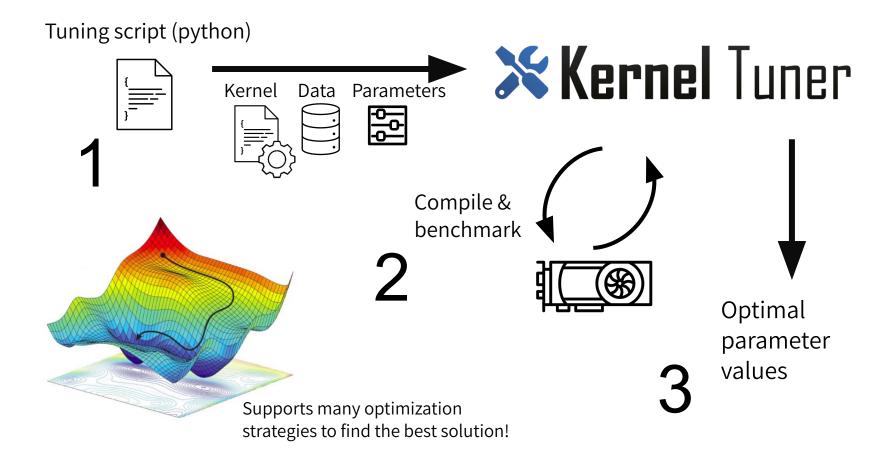

#### Our use case

Our team researches how Large Language Models (LLMs) can be leveraged to predict social outcomes with large-scale social and survey data. We use the ODISSEI Secure Supercomputer (OSSC), which SURF operates in the Netherlands. The OSSC is a virtual private cluster running on the hardware of Snellius, the Dutch national supercomputer. The OSSC makes it possible to use GPU and CPU nodes to analyze sensitive data from Statistics Netherlands. This makes the OSSC one among very few systems globally that bring the power of national computing clusters to large-scale social data.

Sign in Sign up AMS@ Journals JOURNALS BROWSE PUBLISH SUBSCRIBE ABOUT Q Search Editorial Type: Article Article Type: Research Article Extended-Range Arctic Sea Ice Forecast with Convolutional Long Short-Term Memory Networks Yang Liu 6, Laurens Bogaardt, Jisk Attema, and Wilco Hazeleger Online Publication: 05 May 2021 Print Publication: 01 Jun 2021 DOI: https://doi.org/10.1175/MWR-D-20-0113.1 Page(s): 1673-1693 Article History Download PDF © Get Permissions Open access @ ① Abstract/Excerpt Full Text PDF Supplementary Materials Abstract Operational Arctic sea ice forecasts are of crucial importance to science and to society in the Arctic region, Currently, statistical and numerical climate models are widely used to generate the Arctic sea ice forecasts at weather time scales. Numerical models require near-real-time input of relevant environmental conditions consistent with the model equations and they are computationally expensive. In this study, we propose a deep learning approach, namely convolutional long short-term memory networks (ConvLSTM), to forecast sea ice in the Barents Sea at weather to subseasonal use of historical records and spatial and temporal relations ConvLSTM is able to learn t concentration skillfully at we LSTM Cell between predictors and predictors persistence, and a statistical with different climate fields predictors on the quality of t budget components have a la This method is a promising future Supplemental information relate https://doi.org/10.1175/MWR-D-20-0113.s1-Denotes content that is immediately available upon publication as open access. This article is licensed under a <u>Creative Commons Attribution 4.0 license</u> (http:// creativecommons.org/licenses/by/4.0/). © 2021 American Meteorological Society.

**Interesting Crossovers** 

multi-model multi-scale simulations

deployment & workflows

What's next for the

roaring 20's?

# HPC will get bigger ... and smaller

(because hardware will diversify further)

The role of autotuning will only get bigger