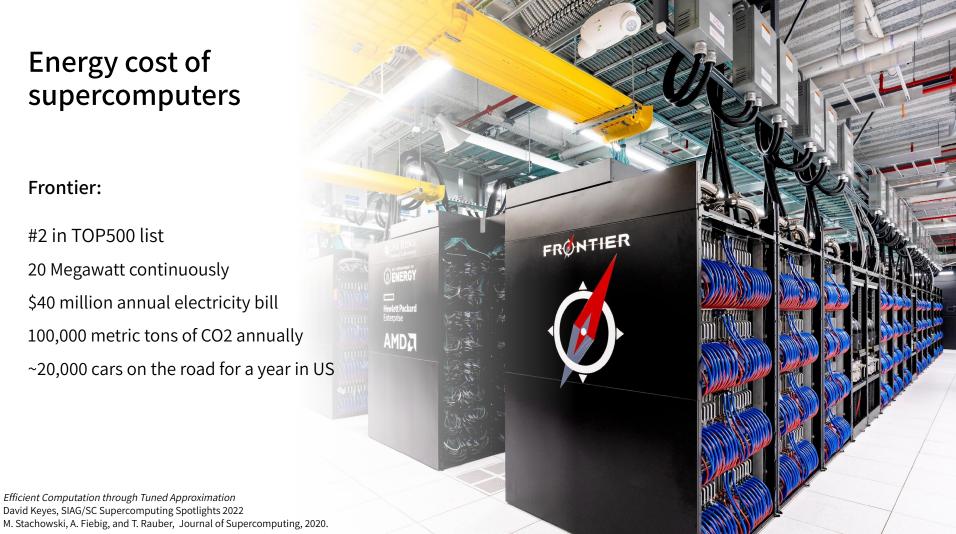

ions Funded by several NL and EU projects Supports:

> CUDA, HIP, OpenCL, C++, Fortran, OpenACC 20+ search optimization algorithms Energy measurement of GPU kernels Many different use cases











https://github.com/KernelTuner/kernel\_tuner

# **Kernel** Dashboard





Extracts & integrates auto-tuned kernels into C++ applications

## cudawrappers

Portable API for resource management on NVIDIA & AMD GPUs

https://github.com/KernelTuner/dashboard

Think about energy use!

## **Energy cost of** supercomputers

## Frontier:

#2 in TOP500 list

20 Megawatt continuously

Efficient Computation through Tuned Approximation David Keyes, SIAG/SC Supercomputing Spotlights 2022

\$40 million annual electricity bill

100,000 metric tons of CO2 annually

~20,000 cars on the road for a year in US



## The carbon footprint of an astronomer





source: https://casper.astro.berkeley.edu/workshop2023/agenda/presentations/day3/11\_SV.pdf

## powersensor3





## Less precision for more performance?





C++ data types for mixed-precision GPU kernel programming

Image: John Romein / ASTRON

Al is the new HPC?

## **LLM Training emissions**

## CO2 Equivalent Emissions (Tonnes) by Selected Machine Learning Models and Real Life Examples, 2022



Source: Stanford AI Index report 2023



## different HPC systems



Authors: Flavio Hafner (Netherlands eScience center), Mattie Niznik (Princeton Research Computing), Malte Lüken (Netherlands eScience center), Alessandra Maranca (Princeton University), Matthew Salganik (Princeton University).

We have developed a benchmark that compares the comp