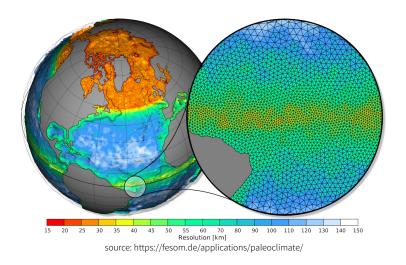

|            | N                 | IVIDIA             | GPU           |  |
| 10   | Tuolumne - HPE Cray EX255a, AMD 4th Gen EPYC 24C 1.8GHz, AMD Instinct MI300A, Slingshot-11, TOSS, HPE                                  | 1,161,216  | 208.10            | 288.88             | 3,387         |  |
|      | DOE/NNSA/LLNL<br>United States                                                                                                         |            |                   | AMD                | GPU           |  |



## The best illustration of this ...



1997 ASCI Red 1.3 teraflops 850 KW / \$46M 150 m2



2025 AMD Radeon RX 9070 XT 1.5 teraflops 317 W / €799 0.04 m2



eSalsa (2012-2016) Porting an Ocean Model to GPU



ESiWACE2 (2019-2022)
Porting an Ocean Model to GPU

(yes, we've seen a lot of repeated efforts over the years!)



## KM3NeT neutrino detector

12.000 spheres with 31 photo detectors on 600 strings in the Mediterranean. Filter 55 GB/s in real time to detect neutrinos



APERTIF Westerbork Synthesis Radio Telescope 12 telescopes produce 500 GB/s Processed in real time to detect fast radio bursts



Real-time processing of Synthetic Aperture Radar (SAR) data Energy budget is limited to 50W



# (Portable) performance is hard!



Image: Ben van Werkhoven

## Today, performance depends on hardware...



Hardware and Software Optimizations for Accelerating Deep Neural Networks: Survey of Current Trends, Challenges, and the Road Ahead Capra et al. 2020 IEEE Access

## ... and on the configurat