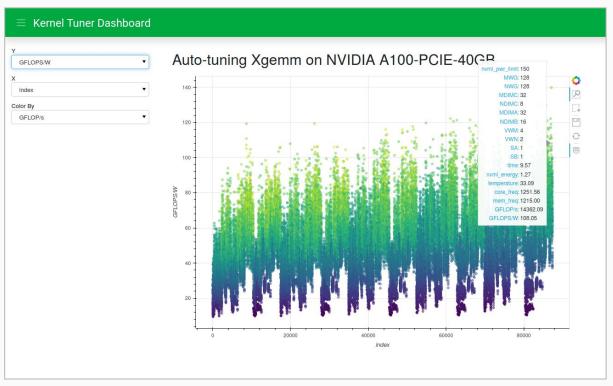

## AI will grow up

(scientific AI, physics informed AI, explainable AI, ...)

Digital twins are the new hype

(multi-model + data assimilation + visualization)

FORTRAN will still be here!