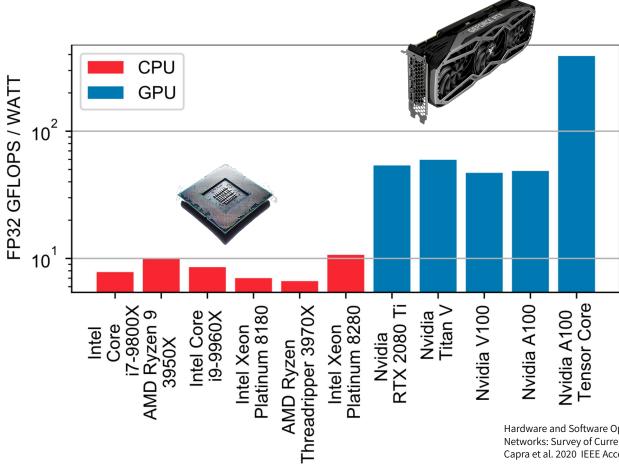

ustration of this ...



1997 ASCI Red 1.3 teraflops 850 KW / \$46M 150 m2



2025 AMD Radeon RX 9070 XT 1.5 teraflops 317 W / €799 0.04 m2



eSalsa (2012-2016) Porting an Ocean Model to GPU



ESiWACE2 (2019-2022)
Porting an Ocean Model to GPU

(yes, we've seen a lot of repeated efforts over the years!)



## KM3NeT neutrino detector

12.000 spheres with 31 photo detectors on 600 strings in the Mediterranean. Filter 55 GB/s in real time to detect neutrinos



APERTIF Westerbork Synthesis Radio Telescope 12 telescopes produce 500 GB/s Processed in real time to detect fast radio bursts



Real-time processing of Synthetic Aperture Radar (SAR) data Energy budget is limited to 50W



# (Portable) performance is hard!



Image: Ben van Werkhoven

## Today, performance depends on hardware...



Hardware and Software Optimizations for Accelerating Deep Neural Networks: Survey of Current Trends, Challenges, and the Road Ahead Capra et al. 2020 IEEE Access

## ... and on the configuration of the software!

Different configurations of a convolution program on an Nvidia A100 GPU



## Solution: Autotuning of GPU kernels!





## A tool for automatic performance tuning of GPU kernels

Developed open source since 2016 Used by 10+ universities & organizations Funded by several NL and EU projects Supports:

> CUDA, HIP, OpenCL, C++, Fortran, OpenACC 20+ search optimization algorithms Energy measurement of GPU kernels Many different use cases











https://github.com/KernelTuner/kernel\_tuner

# **Kernel** Dashboard





Extracts & integrates auto-tuned kernels into C++ applications