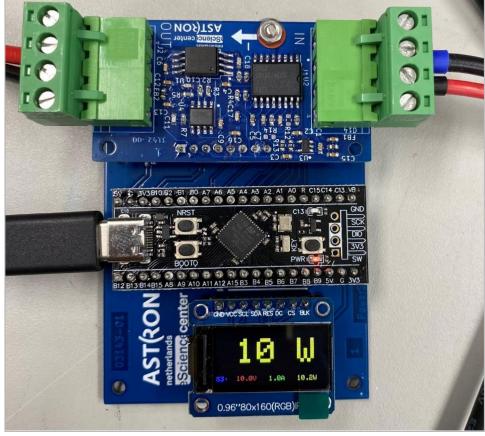

orts:

> CUDA, HIP, OpenCL, C++, Fortran, OpenACC 20+ search optimization algorithms Energy measurement of GPU kernels Many different use cases











https://github.com/KernelTuner/kernel\_tuner

# **Kernel** Dashboard





Extracts & integrates auto-tuned kernels into C++ applications

## cudawrappers

Portable API for resource management on NVIDIA & AMD GPUs

https://github.com/KernelTuner/dashboard

Think about energy use!

## **Energy cost of** supercomputers

## Frontier:

#2 in TOP500 list

20 Megawatt continuously

Efficient Computation through Tuned Approximation David Keyes, SIAG/SC Supercomputing Spotlights 2022

\$40 million annual electricity bill

100,000 metric tons of CO2 annually

~20,000 cars on the road for a year in US



## The carbon footprint of an astronomer





source: https://casper.astro.berkeley.edu/workshop2023/agenda/presentations/day3/11\_SV.pdf

## powersensor3





## Less precision for more performance?





C++ data types for mixed-precision GPU kernel programming

Image: John Romein / ASTRON

Al is the new HPC?

## **LLM Training emissions**

## CO2 Equivalent Emissions (Tonnes) by Selected Machine Learning Models and Real Life Examples, 2022



Source: Stanford AI Index report 2023



## different HPC systems



Authors: Flavio Hafner (Netherlands eScience center), Mattie Niznik (Princeton Research Computing), Malte Lüken (Netherlands eScience center), Alessandra Maranca (Princeton University), Matthew Salganik (Princeton University).

We have developed a benchmark that compares the compute performance of fine-tuning LLMs on multipl