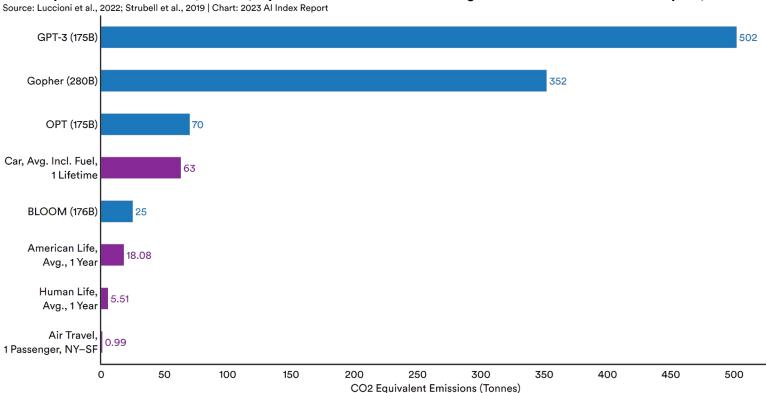

hboard

Think about energy use!

## **Energy cost of** supercomputers

## Frontier:

#2 in TOP500 list

20 Megawatt continuously

Efficient Computation through Tuned Approximation David Keyes, SIAG/SC Supercomputing Spotlights 2022

\$40 million annual electricity bill

100,000 metric tons of CO2 annually

~20,000 cars on the road for a year in US



## The carbon footprint of an astronomer





source: https://casper.astro.berkeley.edu/workshop2023/agenda/presentations/day3/11\_SV.pdf

## powersensor3





## Less precision for more performance?





C++ data types for mixed-precision GPU kernel programming

Image: John Romein / ASTRON

Al is the new HPC?

## **LLM Training emissions**

## CO2 Equivalent Emissions (Tonnes) by Selected Machine Learning Models and Real Life Examples, 2022



Source: Stanford AI Index report 2023



## different HPC systems



Authors: Flavio Hafner (Netherlands eScience center), Mattie Niznik (Princeton Research Computing), Malte Lüken (Netherlands eScience center), Alessandra Maranca (Princeton University), Matthew Salganik (Princeton University).

We have developed a benchmark that compares the compute performance of fine-tuning LLMs on multiple high-performance computing (HPC) systems, including systems designed for working with sensitive data. In this blog post, we introduce the benchmark, describe the lessons learned developing it and make it open-source so that it can be used and improved by others.



Photo by Nana Dua on Unsplash

#### Our use case

Our team researches how Large Language Models (LLMs) can be leveraged to predict soci